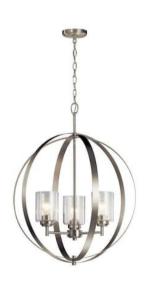

## Vintage Lighting

Upgrade #1 - \$1295 full package Shades are straight-sided cylinder, seeded glass, every item listed has 4-5 stars.

Semi-flush mount light

3-light vanity
(also
available in
2-light and
4-light
vanity

3-light globe cage chandelier

Pendent light

### Vintage Lighting

9-light chandelier

3-light chandelier

\*Selections as shown or equal dependent upon availability, appropriate selections to be placed per area by builder, customer is allowed an electrical walk through FREE of charge\* \*Prices are subject to change