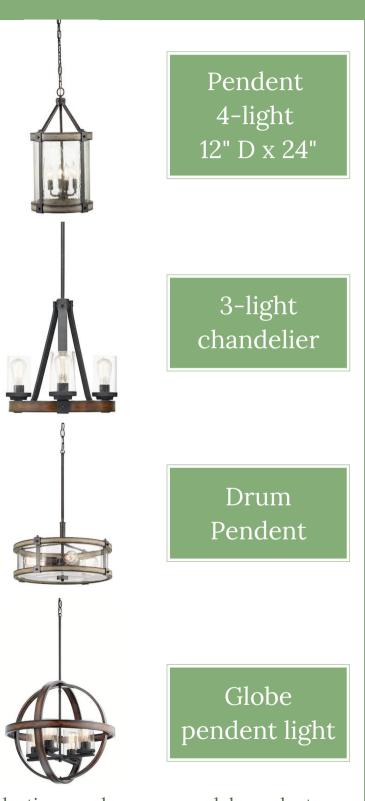

### Vintage Lighting

9-light chandelier

3-light chandelier

\*Selections as shown or equal dependent upon availability, appropriate selections to be placed per area by builder, customer is allowed an electrical walk through FREE of charge\* \*Prices are subject to change