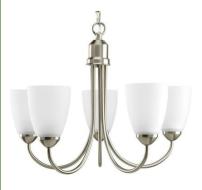

### Classic Lighting

3-light chandelier, up-turned shades

Semi-flush mount

5-light chandelier, down-turned shades

5-light chandelier, up-turned shades

9-light chandelier, up-turned shades

3-light chandelier