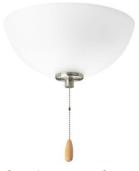

6-light cage-style chandelier

2-light ceiling fan kit

\*Selections as shown or equal dependent upon availability, appropriate selections to be placed per area by builder, customer is allowed an electrical walk through FREE of charge\* \*Prices are subject to change