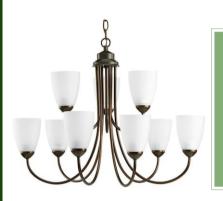

### Classic Lighting

3-light chandelier, up-turned shades

Semi-flush mount

5-light chandelier, down-turned shades

5-light chandelier, up-turned shades

9-light chandelier, up-turned shades

3-light chandelier