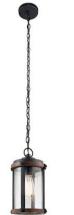

Vintage Lighting

Upgrade #1 - \$1295 full package Shades are straight-sided cylinder, seeded glass, every item listed has 4-5 stars.



Semi-flush mount light



3-light vanity
(also
available in
2-light and
4-light
vanity



3-light globe cage chandelier



Pendent light



### Vintage Lighting





9-light chandelier



3-light chandelier

\*Selections as shown or equal dependent upon availability, appropriate selections to be placed per area by builder, customer is allowed an electrical walk through FREE of charge\* \*Prices are subject to change



### Rustic Lighting

Upgrade #1 - \$1295 whole package
A sleek fusion of mid-century
design and trending style of the
2020's. Rated fixtures average 4.5 - 5
stars.



Wall sconce



3-light vanity



Flush mount



Semi-flush mount Anvil



Pendent black and wood



Pendent,
<u>Iron</u>



### Rustic Lighting



5-light linear Kitchen Island Light

5-light chandelier

3-light linear kitchen island light



52" Fan

Recessed light trim 6"

\*Selections as shown or equal dependent upon availability, appropriate selections to be placed per area by builder, customer is allowed an electrical walk through FREE of charge\* \*Prices are subject to change



## Classic Lighting

Standard- No charge
Classic curved lines in etched
white shades and hardware. Many
fixtures are rated, most averaging
4-5 stars.



Etched glass cone pendant



1-light vanity



2-light vanity



3-light vanity



2-light chandelier, bowl style



3-light chandelier, down-turned shades



### Classic Lighting



3-light chandelier, up-turned shades



Semi-