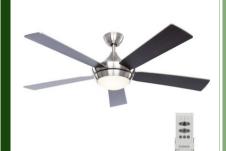

5-light cage chandelier/ island light

Fanimation
Sudio
Collection Aire
Drop 52"
Brushed
Nickel LED
Indoor Ceiling
Fan white
Light it and
remote

Maxim
Lighting Logan
13-in oil
Rubbed
Bronze
Modern/
Contemporary
Incandescent
Semi-flush
Mount Light