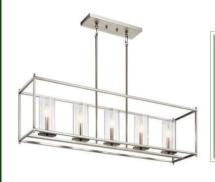

5-light cage chandelier/ island light

Fanimation
Sudio
Collection Aire
Drop 52"
Brushed
Nickel LED
Indoor Ceiling
Fan white
Light it and
remote

Maxim
Lighting Logan
13-in oil
Rubbed
Bronze
Modern/
Contemporary
Incandescent
Semi-flush
Mount Light