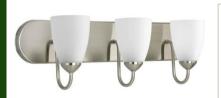

### Classic Lighting

3-light chandelier, up-turned shades

Semi-flush mount

5-light chandelier, down-turned shades

5-light chandelier, up-turned shades

9-light chandelier, up-turned shades

3-light chandelier