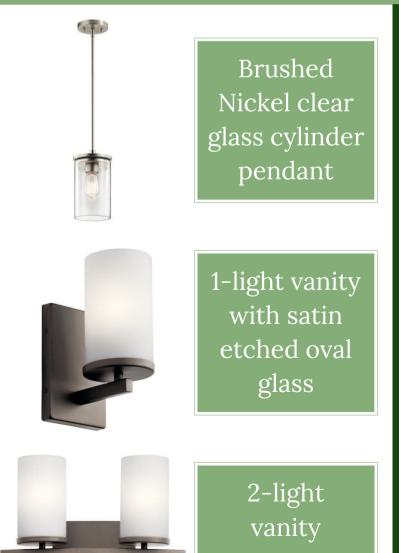

## Classic Lighting

Standard- No charge
Classic curved lines in etched
white shades and hardware. Many
fixtures are rated, most averaging
4-5 stars.

Etched glass cone pendant

1-light vanity

2-light vanity

3-light vanity

2-light chandelier, bowl style

3-light chandelier, down-turned shades