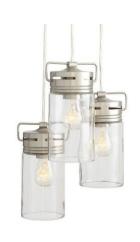

Single vanity
light (for use
to left/right
of bathroom
mirror

3-pendent chandelier (for use above small kitchen table, tall entryway, above kitchen sink)