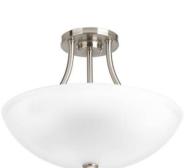

### Classic Lighting

3-light chandelier, up-turned shades

Semi-flush mount

5-light chandelier, down-turned shades

5-light chandelier, up-turned shades

9-light chandelier, up-turned shades

3-light chandelier