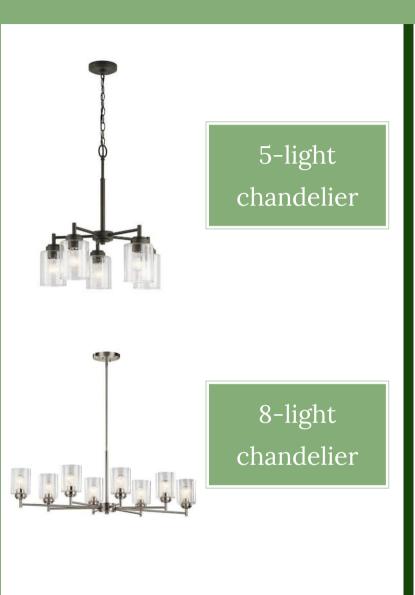

### Vintage Lighting

9-light chandelier

3-light chandelier

\*Selections as shown or equal dependent upon availability, appropriate selections to be placed per area by builder, customer is allowed an electrical walk through FREE of charge\* \*Prices are subject to change