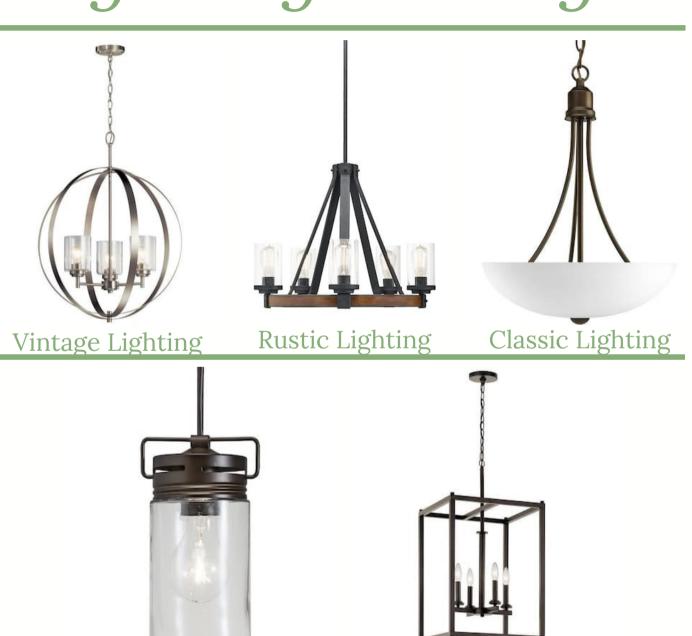

## Vintage Lighting

Upgrade #1 - \$1295 full package Shades are straight-sided cylinder, seeded glass, every item listed has 4-5 stars.

Semi-flush mount light

3-light vanity
(also
available in
2-light and
4-light
vanity

3-light globe cage chandelier

Pendent light

### Vintage Lighting

9-light chandelier

3-light chandelier

\*Selections as shown or equal dependent upon availability, appropriate selections to be placed per area by builder, customer is allowed an electrical walk through FREE of charge\* \*Prices are subject to change

### Rustic Lighting

Upgrade #1 - \$1295 whole package
A sleek fusion of mid-century
design and trending style of the
2020's. Rated fixtures average 4.5 - 5
stars.

Wall sconce

3-light vanity

Flush mount

Semi-flush mount Anvil

### Rustic Lighting

5-light linear Kitchen Island Light

5-light chandelier

3-light linear kitchen island light

52" Fan

Recessed light trim 6"

\*Selections as shown or equal dependent upon availability, appropriate selections to be placed per area by builder, customer is allowed an electrical walk through FREE of charge\* \*Prices are subject to change

## Classic Lighting

Standard- No charge
Classic curved lines in etched
white shades and hardware. Many
fixtures are rated, most averaging
4-5 stars.

Etched glass cone pendant

1-light vanity

2-light vanity

### Classic Lighting

3-light chandelier, up-turned shades

Semi-flush mount

5-light chandelier, down-turned shades

5-light chandelier, up-turned shades

9-light chandelier, up-turned shades

3-light chandelier