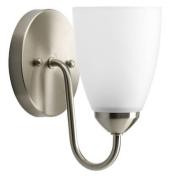

## Classic Lighting

Standard- No charge
Classic curved lines in etched
white shades and hardware. Many
fixtures are rated, most averaging
4-5 stars.

Etched glass cone pendant

1-light vanity

2-light vanity