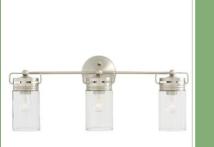

## Vintage Lighting

Upgrade #1 - \$1295 full package Shades are straight-sided cylinder, seeded glass, every item listed has 4-5 stars.

Semi-flush mount light

3-light vanity
(also
available in
2-light and
4-light
vanity