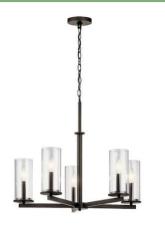

### Classic Lighting

3-light chandelier, up-turned shades

Semi-flush mount

5-light chandelier, down-turned shades

5-light chandelier, up-turned shades

9-light chandelier, up-turned shades

3-light chandelier