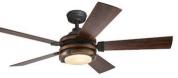

### Rustic Lighting

5-light linear Kitchen Island Light

5-light chandelier

3-light linear kitchen island light

52" Fan

Recessed light trim 6"

\*Selections as shown or equal dependent upon availability, appropriate selections to be placed per area by builder, customer is allowed an electrical walk through FREE of charge\* \*Prices are subject to change