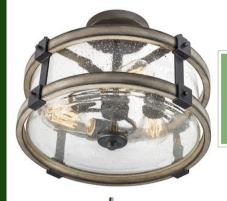

### Farmhouse Lighting

Standard - No charge Simple, eclectic jar-type glass shades create attractive farmhouse-style décor.

Single
Pendent light
(use over
island/over
kitchen sink)

Semi-flush mount (for use in kitchen, entry, above sinks, halls, bedrooms