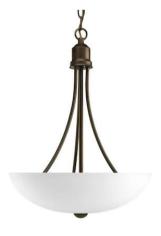

3-light globe cage chandelier

Pendent light

### Vintage Lighting

9-light chandelier

3-light chandelier

\*Selections as shown or equal dependent upon availability, appropriate selections to be placed per area by builder, customer is allowed an electrical walk through FREE of charge\* \*Prices are subject to change