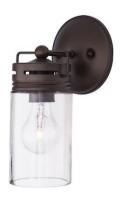

### Farmhouse Lighting

Standard - No charge Simple, eclectic jar-type glass shades create attractive farmhouse-style décor.

Single
Pendent light
(use over
island/over
kitchen sink)

Semi-flush mount (for use in kitchen, entry, above sinks, halls, bedrooms