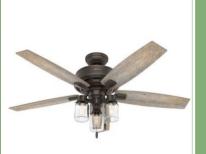

#### Farmhouse Lighting

3-light
vanity (for
use above
bathroom
mirror)

Hunter
Lincoln
Edison style
LED Indoor
Ceiling Fan
with Light Kit

8-light
chandelier/p
endent (for
use over
island,
kitchen, or
dining table)