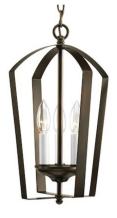

### Farmhouse Lighting

Standard - No charge Simple, eclectic jar-type glass shades create attractive farmhouse-style décor.

Single
Pendent light
(use over
island/over
kitchen sink)

Semi-flush mount (for use in kitchen, entry, above sinks, halls, bedrooms