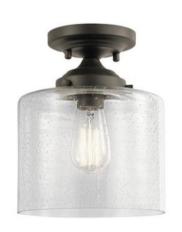

## Classic Lighting

Standard- No charge
Classic curved lines in etched
white shades and hardware. Many
fixtures are rated, most averaging
4-5 stars.

Etched glass cone pendant

1-light vanity

2-light vanity

3-light vanity

2-light chandelier, bowl style

3-light chandelier, down-turned shades