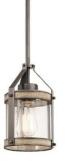

#1 - \$1295 full package Shades are straight-sided cylinder, seeded glass, every item listed has 4-5 stars.



Semi-flush mount light



3-light vanity
(also
available in
2-light and
4-light
vanity



3-light globe cage chandelier



Pendent light



### Vintage Lighting





9-light chandelier



3-light chandelier

\*Selections as shown or equal dependent upon availability, appropriate selections to be placed per area by builder, customer is allowed an electrical walk through FREE of charge\* \*Prices are subject to change



### Rustic Lighting

Upgrade #1 - \$1295 whole package
A sleek fusion of mid-century
design and trending style of the
2020's. Rated fixtures average 4.5 - 5
stars.



Wall sconce



3-light vanity



Flush mount



Semi-flush mount Anvil



Pendent black and wood



Pendent,
<u>Iron</u>



### Rustic Lighting



5-light linear Kitchen Island Light

5-light chandelier

3-light linear kitchen island light



52" Fan

Recessed light trim 6"

\*Selections as shown or equal dependent upon availability, appropriate selections to be placed per area by builder, customer is allowed an electrical walk through FREE of charge\* \*Prices are subject to change



## Classic Lighting

Standard- No charge
Classic curved lines in etched
white shades and hardware. Many
fixtures are rated, most averaging
4-5 stars.



Etched glass cone pendant



1-light vanity



2-light vanity



3-light vanity



2-light chandelier, bowl style



3-light chandelier, down-turned shades



### Classic Lighting



3-light chandelier, up-turned shades



Semi-flush mount



5-light cha