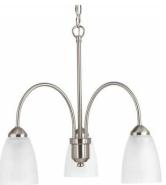

### Classic Lighting

3-light chandelier, up-turned shades

Semi-flush mount

5-light chandelier, down-turned shades

5-light chandelier, up-turned shades

9-light chandelier, up-turned shades

3-light chandelier