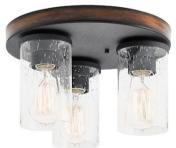

### Rustic Lighting

5-light linear Kitchen Island Light

5-light chandelier

3-light linear kitchen island light

52" Fan

Recessed light trim 6"

\*Selections as shown or equal dependent upon availability, appropriate selections to be placed per area by builder, customer is allowed an electrical walk through FREE of charge\* \*Prices are subject to change