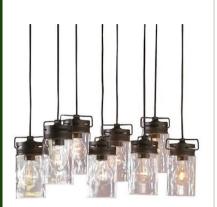

#### Farmhouse Lighting

3-light
vanity (for
use above
bathroom
mirror)

Hunter
Lincoln
Edison style
LED Indoor
Ceiling Fan
with Light Kit

8-light
chandelier/p
endent (for
use over
island,
kitchen, or
dining table)