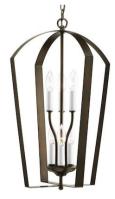

3-light globe cage chandelier

Pendent light

### Vintage Lighting

9-light chandelier

3-light chandelier

\*Selections as shown or equal dependent upon availability, appropriate selections to be placed per area by builder, customer is allowed an electrical walk through FREE of charge\* \*Prices are subject to change