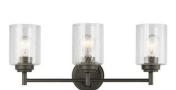

### Rustic Lighting

Upgrade #1 - \$1295 whole package
A sleek fusion of mid-century
design and trending style of the
2020's. Rated fixtures average 4.5 - 5
stars.

Wall sconce

3-light vanity

Flush mount

Semi-flush mount Anvil