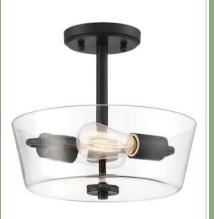

#### Contemporary Lighting

5-light chandelier

Square pendent light

Designers
Fountain
Westin 12-in
Matte Black
Modern/
Contemporary
Incandescent
Semi-flush
Mount Light

\*Selections as shown or equal dependent upon availability, appropriate selections to be placed per area by builder, customer is allowed an electrical walk through FREE of charge\* \*Prices are subject to change