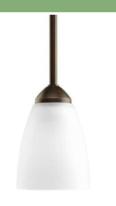

c Lighting

Upgrade #1 - \$1295 whole package
A sleek fusion of mid-century
design and trending style of the
2020's. Rated fixtures average 4.5 - 5
stars.



Wall sconce



3-light vanity



Flush mount



Semi-flush mount Anvil



Pendent black and wood



Pendent,
<u>Iron</u>



### Rustic Lighting



5-light linear Kitchen Island Light

5-light chandelier

3-light linear kitchen island light



52" Fan

Recessed light trim 6"

\*Selections as shown or equal dependent upon availability, appropriate selections to be placed per area by builder, customer is allowed an electrical walk through FREE of charge\* \*Prices are subject to change



## Classic Lighting

Standard- No charge
Classic curved lines in etched
white shades and hardware. Many
fixtures are rated, most averaging
4-5 stars.



Etched glass cone pendant



1-light vanity



2-light vanity



3-light vanity



2-light chandelier, bowl style



3-light chandelier, down-turned shades



### Classic Lighting



3-light chandelier, up-turned shades



Semi-flush mount



5-light chandelier, down-turned shades



5-light chandelier, up-turned shades



9-light chandelier, up-turned shades



3-light chandelier



6-light cage-style chandelier



2-light ceiling fan kit

\*Selections as shown or equal dependent upon availability, appropriate selections to be placed per area by builder, customer is allowed an electrical walk through FREE of charge\* \*Prices are subject to change



### Farmhouse Lighting

Standard - No charge Simple, eclectic jar-type glass shades create attractive farmhouse-style décor.



Single
Pen