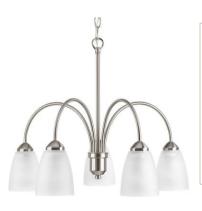

### Classic Lighting

3-light chandelier, up-turned shades

Semi-flush mount

5-light chandelier, down-turned shades

5-light chandelier, up-turned shades

9-light chandelier, up-turned shades

3-light chandelier