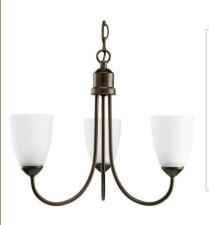

### Classic Lighting

3-light chandelier, up-turned shades

Semi-flush mount

5-light chandelier, down-turned shades

5-light chandelier, up-turned shades

9-light chandelier, up-turned shades

3-light chandelier