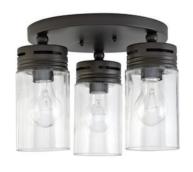

#### Farmhouse Lighting

3-light
vanity (for
use above
bathroom
mirror)

Hunter
Lincoln
Edison style
LED Indoor
Ceiling Fan
with Light Kit

8-light
chandelier/p
endent (for
use over
island,
kitchen, or
dining table)