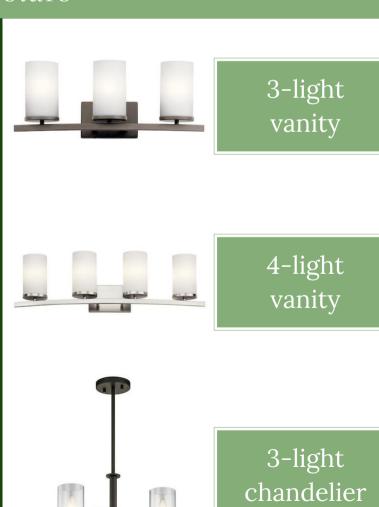

3-light vanity

2-light chandelier, bowl style

3-light chandelier, down-turned shades

### Classic Lighting

3-light chandelier, up-turned shades

Semi-flush mount

5-light chandelier, down-turned shades

5-light chandelier, up-turned shades

9-light chandelier, up-turned shades

3-light chandelier