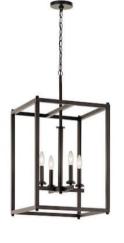

### Contemporary Lighting

Upgrade #2 - \$1950 whole package Beautiful, straight-sided cylindrical shades are white in vanities and clear in pendants and chandeliers. Nearly all fixtures rated, averaging 4.5-5 stars

#### Contemporary Lighting

5-light chandelier

Square pendent light

Designers
Fountain
Westin 12-in
Matte Black
Modern/
Contemporary
Incandescent
Semi-flush
Mount Light

\*Selections as shown or equal dependent upon availability, appropriate selections to be placed per area by builder, customer is allowed an electrical walk through FREE of charge\* \*Prices are subject to change