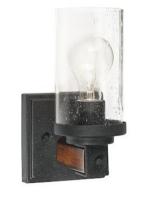

### Rustic Lighting

Upgrade #1 - \$1295 whole package
A sleek fusion of mid-century
design and trending style of the
2020's. Rated fixtures average 4.5 - 5
stars.

Wall sconce

3-light vanity

Flush mount

Semi-flush mount Anvil