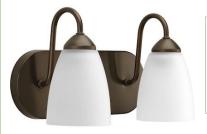

3-light vanity

2-light chandelier, bowl style

3-light chandelier, down-turned shades