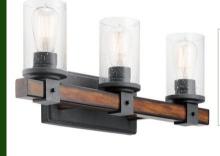

## Vintage Lighting

Upgrade #1 - \$1295 full package Shades are straight-sided cylinder, seeded glass, every item listed has 4-5 stars.

Semi-flush mount light

3-light vanity
(also
available in
2-light and
4-light
vanity